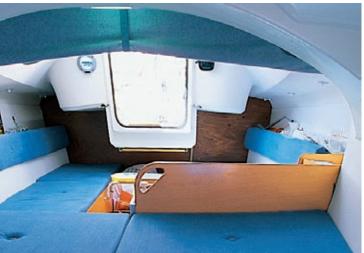

## Safe, comfortable and fast: a thoroughbred ETAP

The ETAP 21i has a surprisingly long water line (6,10 metres).

With a displacement of 1.180 kg (including a 300 kg keel), dual rudder controls and a full 24 m<sup>2</sup> of sail area, the ETAP 21i has great appeal for competitive sailors. The ETAP 21i is a superb family sailing yacht too: its superbly designed internal layout offers sleeping accommodation for 4 people, a roomy main cabin, a functional corner galley and ample stowage space. The ETAP 21i is easy to tow and offers effortless launching straight from the trailer when fitted with the ETAP tandem keel.