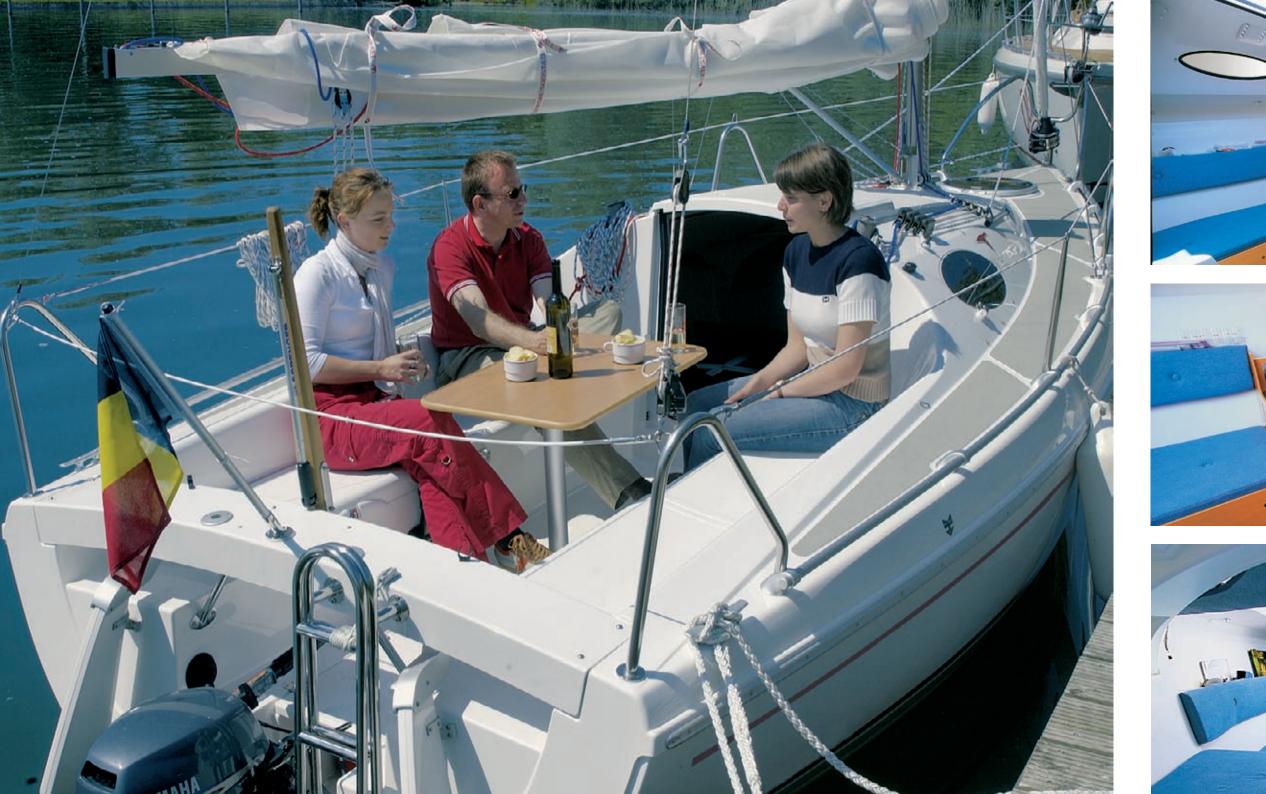

## Safe, comfortable and fast: a thoroughbred ETAP

The ETAP 21i has a surprisingly long water line (6,10 metres).

With a displacement of 1.180 kg (including a 300 kg keel), dual rudder controls and a full 24 m<sup>2</sup> of sail area, the ETAP 21i has great appeal for competitive sailors. The ETAP 21i is a superb family sailing yacht too: its superbly designed internal layout offers sleeping accommodation for 4 people, a roomy main cabin, a functional corner galley and ample stowage space. The ETAP 21i is easy to tow and offers effortless launching straight from the trailer when fitted with the ETAP tandem keel.