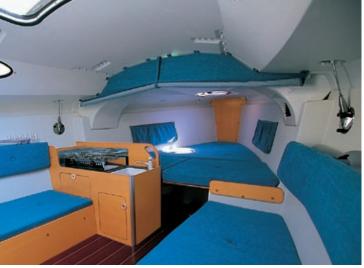

## Safe, comfortable and fast: a thoroughbred ETAP

The ETAP 21i has a surprisingly long water line (6,10 metres).

With a displacement of 1.180 kg (including a 300 kg keel), dual rudder controls and a full 24 m<sup>2</sup> of sail area, the ETAP 21i has great appeal for competitive sailors. The ETAP 21i is a superb family sailing yacht too: its superbly designed internal layout offers sleeping accommodation for 4 people, a roomy main cabin, a functional corner galley and ample stowage space. The ETAP 21i is easy to tow and offers effortless launching straight from the trailer when fitted with the ETAP tandem keel.