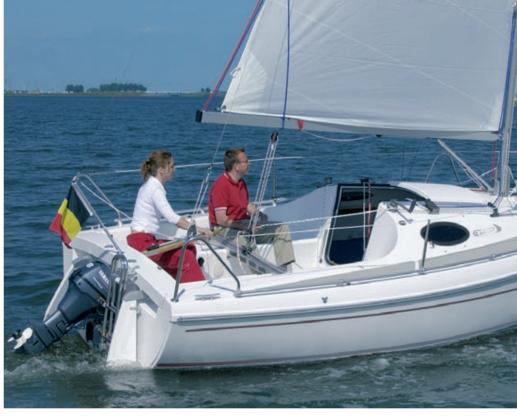

## Safe, comfortable and fast: a thoroughbred ETAP

The ETAP 21i has a surprisingly long water line (6,10 metres).

With a displacement of 1.180 kg (including a 300 kg keel), dual rudder controls and a full 24 m<sup>2</sup> of sail area, the ETAP 21i has great appeal for competitive sailors. The ETAP 21i is a superb family sailing yacht too: its superbly designed internal layout offers sleeping accommodation for 4 people, a roomy main cabin, a functional corner galley and ample stowage space. The ETAP 21i is easy to tow and offers effortless launching straight from the trailer when fitted with the ETAP tandem keel.