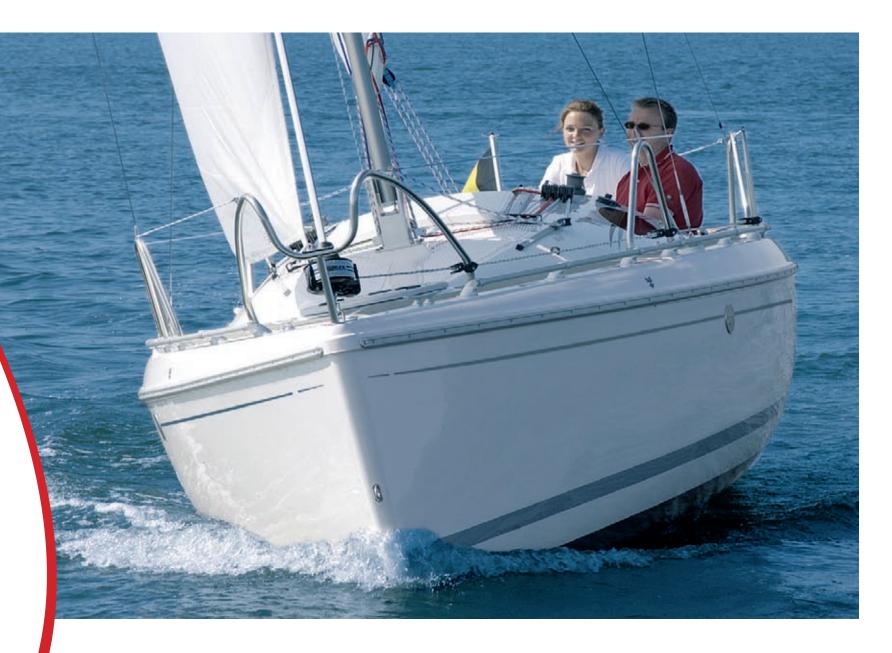

## Safe, comfortable and fast: a thoroughbred ETAP

The ETAP 21i has a surprisingly long water line (6,10 metres).

With a displacement of 1.180 kg (including a 300 kg keel), dual rudder controls and a full 24 m<sup>2</sup> of sail area, the ETAP 21i has great appeal for competitive sailors. The ETAP 21i is a superb family sailing yacht too: its superbly designed internal layout offers sleeping accommodation for 4 people, a roomy main cabin, a functional corner galley and ample stowage space. The ETAP 21i is easy to tow and offers effortless launching straight from the trailer when fitted with the ETAP tandem keel.