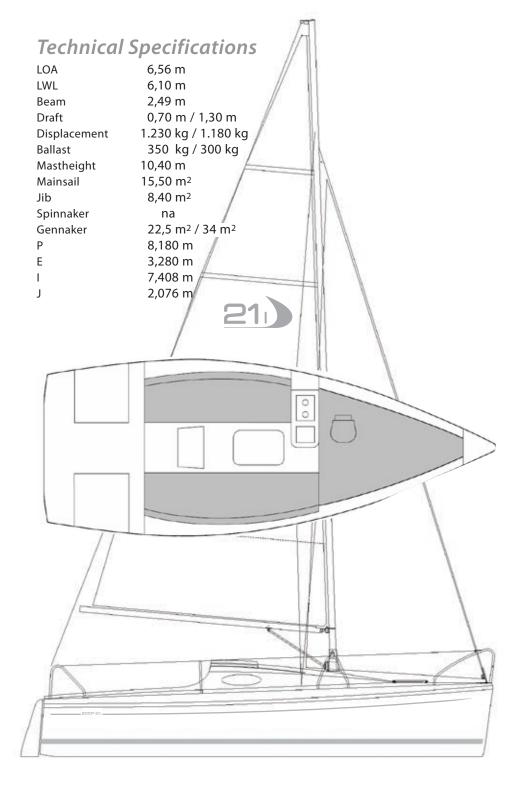

## Safe, comfortable and fast: a thoroughbred ETAP

The ETAP 21i has a surprisingly long water line (6,10 metres).

With a displacement of 1.180 kg (including a 300 kg keel), dual rudder controls and a full 24 m<sup>2</sup> of sail area, the ETAP 21i has great appeal for competitive sailors. The ETAP 21i is a superb family sailing yacht too: its superbly designed internal layout offers sleeping accommodation for 4 people, a roomy main cabin, a functional corner galley and ample stowage space. The ETAP 21i is easy to tow and offers effortless launching straight from the trailer when fitted with the ETAP tandem keel.