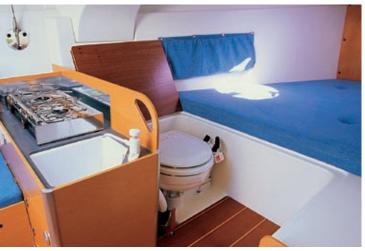

## Safe, comfortable and fast: a thoroughbred ETAP

The ETAP 21i has a surprisingly long water line (6,10 metres).

With a displacement of 1.180 kg (including a 300 kg keel), dual rudder controls and a full 24 m<sup>2</sup> of sail area, the ETAP 21i has great appeal for competitive sailors. The ETAP 21i is a superb family sailing yacht too: its superbly designed internal layout offers sleeping accommodation for 4 people, a roomy main cabin, a functional corner galley and ample stowage space. The ETAP 21i is easy to tow and offers effortless launching straight from the trailer when fitted with the ETAP tandem keel.