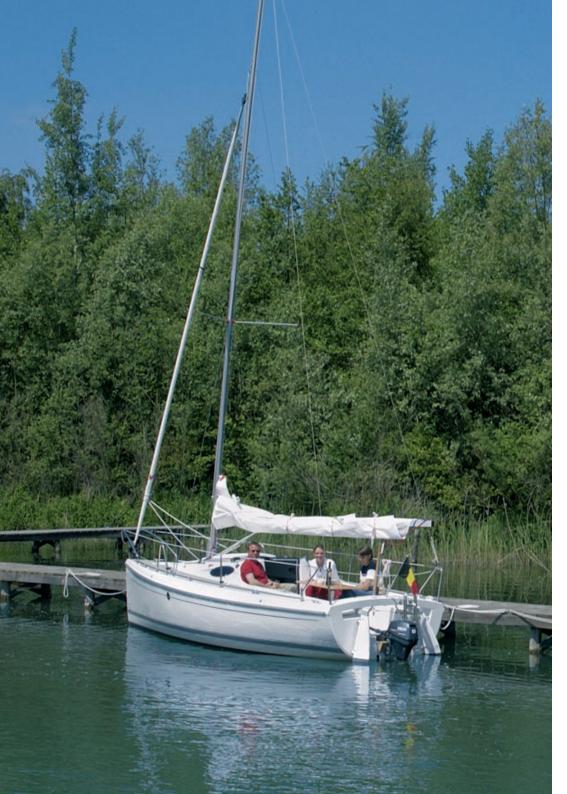

## Safe, comfortable and fast: a thoroughbred ETAP

The ETAP 21i has a surprisingly long water line (6,10 metres).

With a displacement of 1.180 kg (including a 300 kg keel), dual rudder controls and a full 24 m<sup>2</sup> of sail area, the ETAP 21i has great appeal for competitive sailors. The ETAP 21i is a superb family sailing yacht too: its superbly designed internal layout offers sleeping accommodation for 4 people, a roomy main cabin, a functional corner galley and ample stowage space. The ETAP 21i is easy to tow and offers effortless launching straight from the trailer when fitted with the ETAP tandem keel.