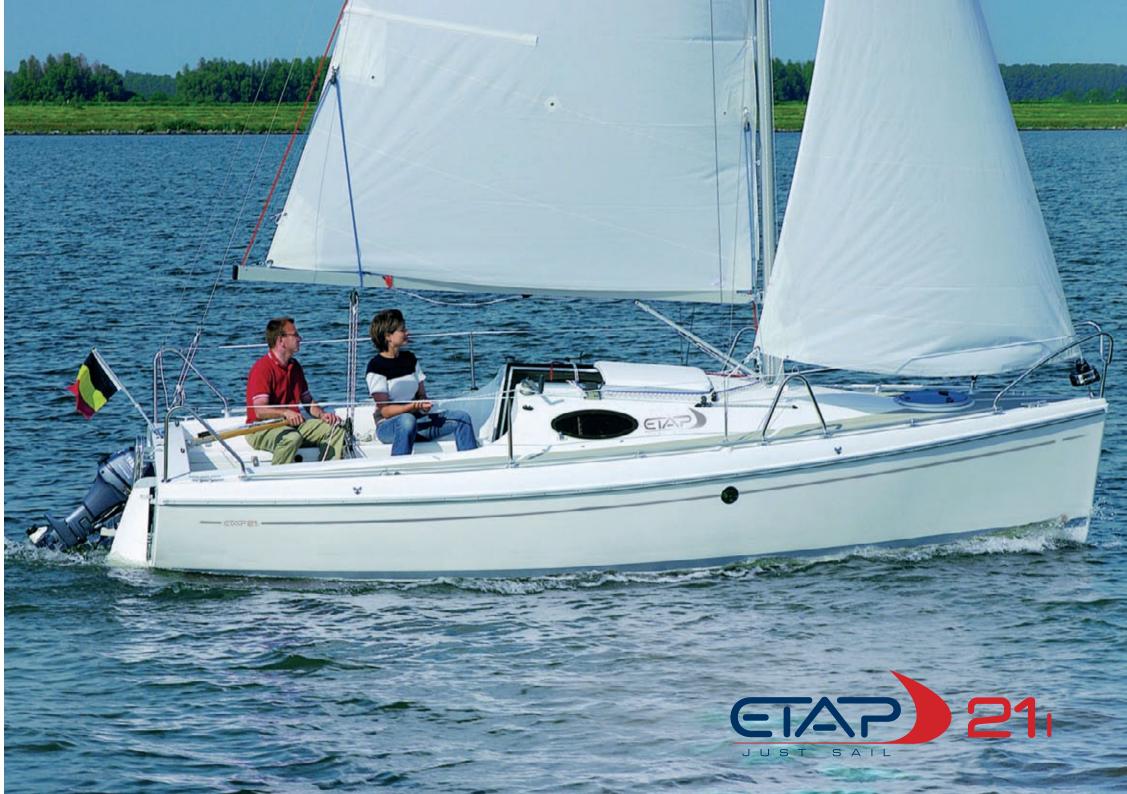

## Safe, comfortable and fast: a thoroughbred ETAP

The ETAP 21i has a surprisingly long water line (6,10 metres).

With a displacement of 1.180 kg (including a 300 kg keel), dual rudder controls and a full 24 m<sup>2</sup> of sail area, the ETAP 21i has great appeal for competitive sailors. The ETAP 21i is a superb family sailing yacht too: its superbly designed internal layout offers sleeping accommodation for 4 people, a roomy main cabin, a functional corner galley and ample stowage space. The ETAP 21i is easy to tow and offers effortless launching straight from the trailer when fitted with the ETAP tandem keel.