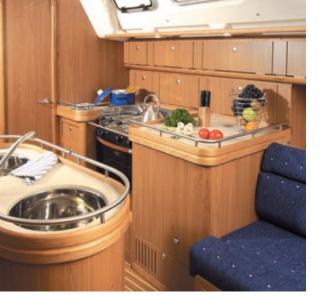

## Exclusive comfort, excellent sailing performance

This luxury cruiser unites safety and comfort with excellent sailing characteristics. The ETAP 37s features a 9/10 rigging with double spreaders, and a partially battened mainsail with lazy-bag. All sailing controls are led to the very spacious, ergonomic cockpit. Below deck, the panoramic window ensures ample light for the exclusive interior, which boasts an innovative and extremely functional galley with a centrally-located double sink unit. Ample locker space is provided, and there is a roomy toilet compartment with wet stowage facilities.