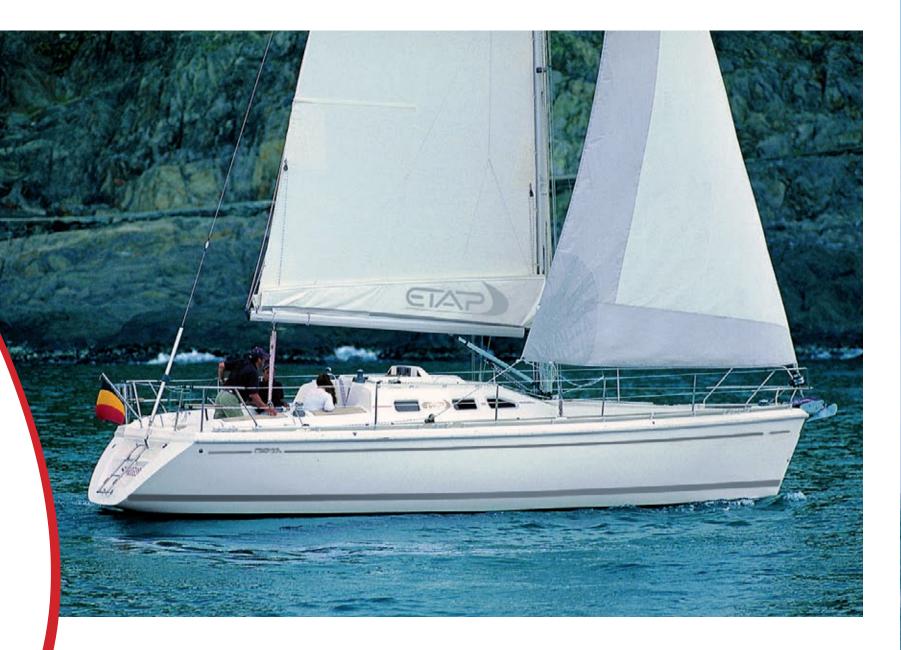

## Exclusive comfort, excellent sailing performance

This luxury cruiser unites safety and comfort with excellent sailing characteristics. The ETAP 37s features a 9/10 rigging with double spreaders, and a partially battened mainsail with lazy-bag. All sailing controls are led to the very spacious, ergonomic cockpit. Below deck, the panoramic window ensures ample light for the exclusive interior, which boasts an innovative and extremely functional galley with a centrally-located double sink unit. Ample locker space is provided, and there is a roomy toilet compartment with wet stowage facilities.