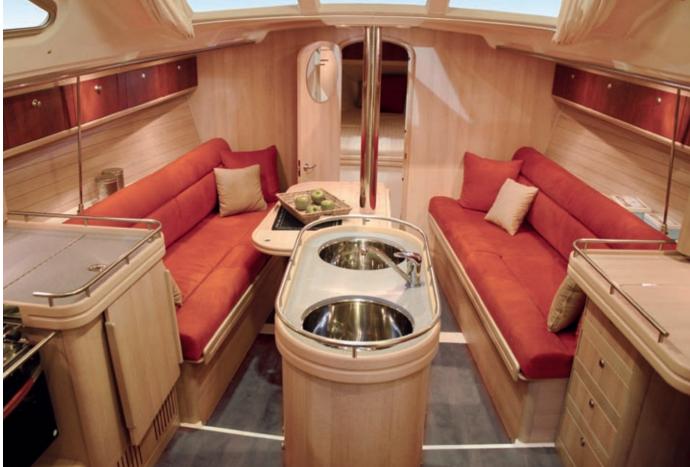

## Exclusive comfort, excellent sailing performance

This luxury cruiser unites safety and comfort with excellent sailing characteristics. The ETAP 37s features a 9/10 rigging with double spreaders, and a partially battened mainsail with lazy-bag. All sailing controls are led to the very spacious, ergonomic cockpit. Below deck, the panoramic window ensures ample light for the exclusive interior, which boasts an innovative and extremely functional galley with a centrally-located double sink unit. Ample locker space is provided, and there is a roomy toilet compartment with wet stowage facilities.