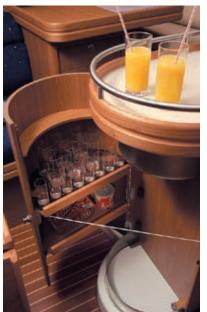

## Exclusive comfort, excellent sailing performance

This luxury cruiser unites safety and comfort with excellent sailing characteristics. The ETAP 37s features a 9/10 rigging with double spreaders, and a partially battened mainsail with lazy-bag. All sailing controls are led to the very spacious, ergonomic cockpit. Below deck, the panoramic window ensures ample light for the exclusive interior, which boasts an innovative and extremely functional galley with a centrally-located double sink unit. Ample locker space is provided, and there is a roomy toilet compartment with wet stowage facilities.