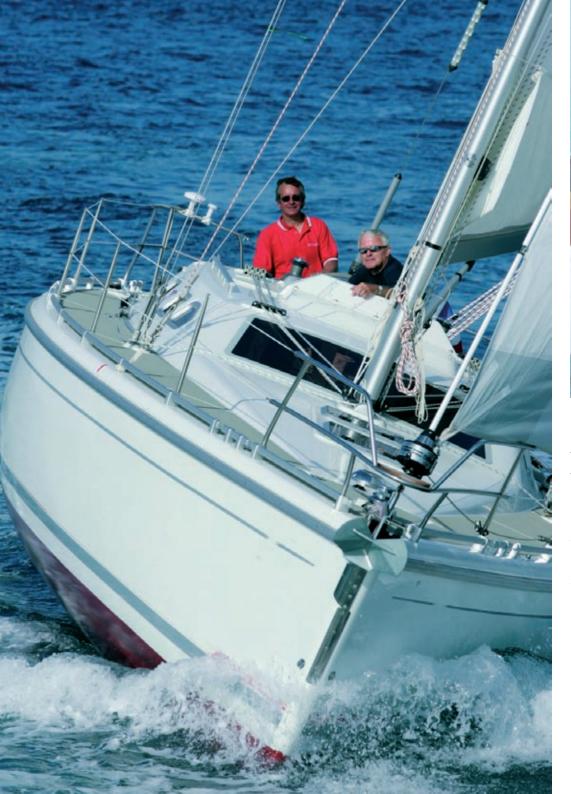

## Exclusive comfort, excellent sailing performance

This luxury cruiser unites safety and comfort with excellent sailing characteristics. The ETAP 37s features a 9/10 rigging with double spreaders, and a partially battened mainsail with lazy-bag. All sailing controls are led to the very spacious, ergonomic cockpit. Below deck, the panoramic window ensures ample light for the exclusive interior, which boasts an innovative and extremely functional galley with a centrally-located double sink unit. Ample locker space is provided, and there is a roomy toilet compartment with wet stowage facilities.