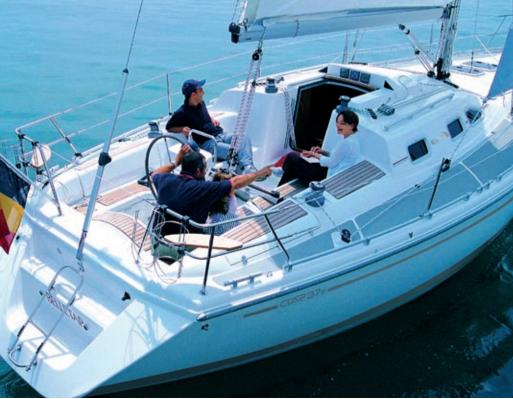

## Exclusive comfort, excellent sailing performance

This luxury cruiser unites safety and comfort with excellent sailing characteristics. The ETAP 37s features a 9/10 rigging with double spreaders, and a partially battened mainsail with lazy-bag. All sailing controls are led to the very spacious, ergonomic cockpit. Below deck, the panoramic window ensures ample light for the exclusive interior, which boasts an innovative and extremely functional galley with a centrally-located double sink unit. Ample locker space is provided, and there is a roomy toilet compartment with wet stowage facilities.