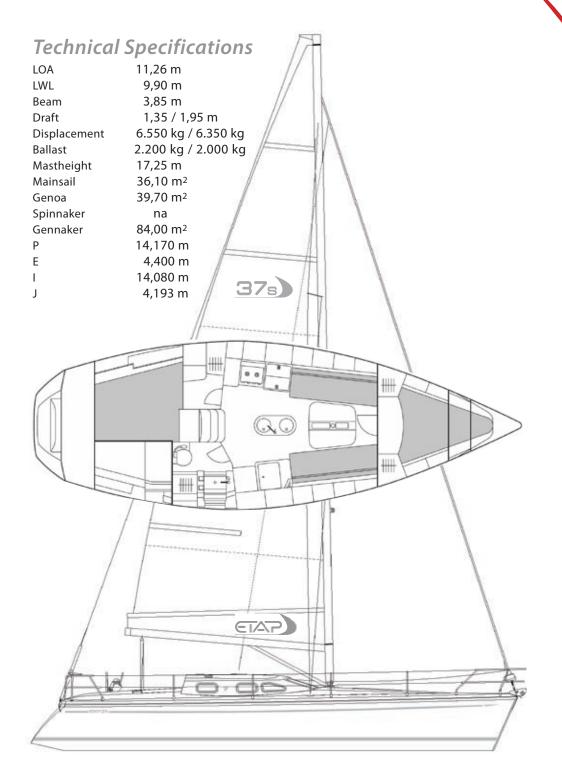

## Exclusive comfort, excellent sailing performance

This luxury cruiser unites safety and comfort with excellent sailing characteristics. The ETAP 37s features a 9/10 rigging with double spreaders, and a partially battened mainsail with lazy-bag. All sailing controls are led to the very spacious, ergonomic cockpit. Below deck, the panoramic window ensures ample light for the exclusive interior, which boasts an innovative and extremely functional galley with a centrally-located double sink unit. Ample locker space is provided, and there is a roomy toilet compartment with wet stowage facilities.