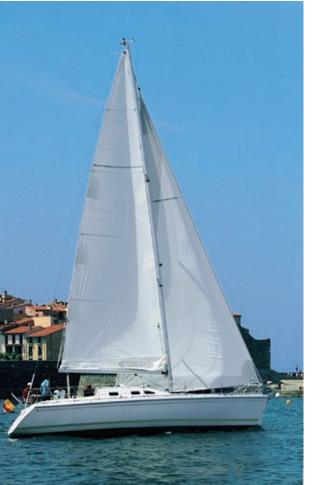

## Exclusive comfort, excellent sailing performance

This luxury cruiser unites safety and comfort with excellent sailing characteristics. The ETAP 37s features a 9/10 rigging with double spreaders, and a partially battened mainsail with lazy-bag. All sailing controls are led to the very spacious, ergonomic cockpit. Below deck, the panoramic window ensures ample light for the exclusive interior, which boasts an innovative and extremely functional galley with a centrally-located double sink unit. Ample locker space is provided, and there is a roomy toilet compartment with wet stowage facilities.