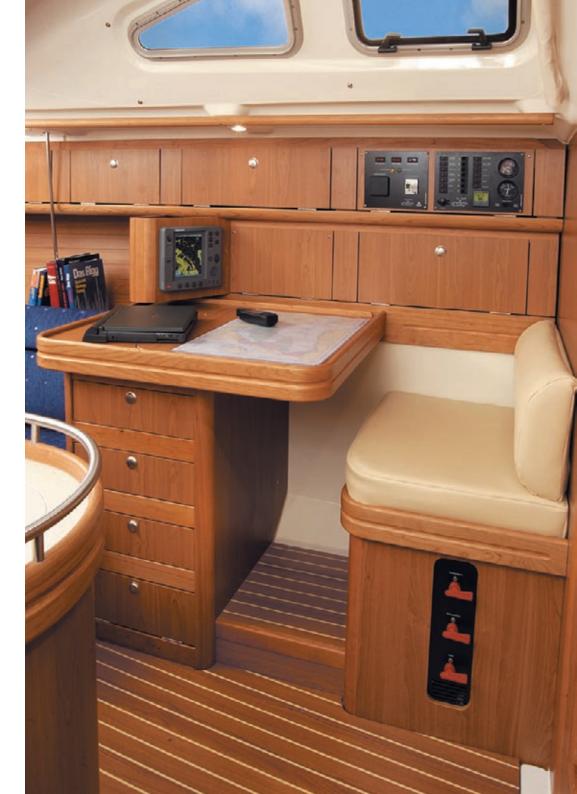

## Exclusive comfort, excellent sailing performance

This luxury cruiser unites safety and comfort with excellent sailing characteristics. The ETAP 37s features a 9/10 rigging with double spreaders, and a partially battened mainsail with lazy-bag. All sailing controls are led to the very spacious, ergonomic cockpit. Below deck, the panoramic window ensures ample light for the exclusive interior, which boasts an innovative and extremely functional galley with a centrally-located double sink unit. Ample locker space is provided, and there is a roomy toilet compartment with wet stowage facilities.