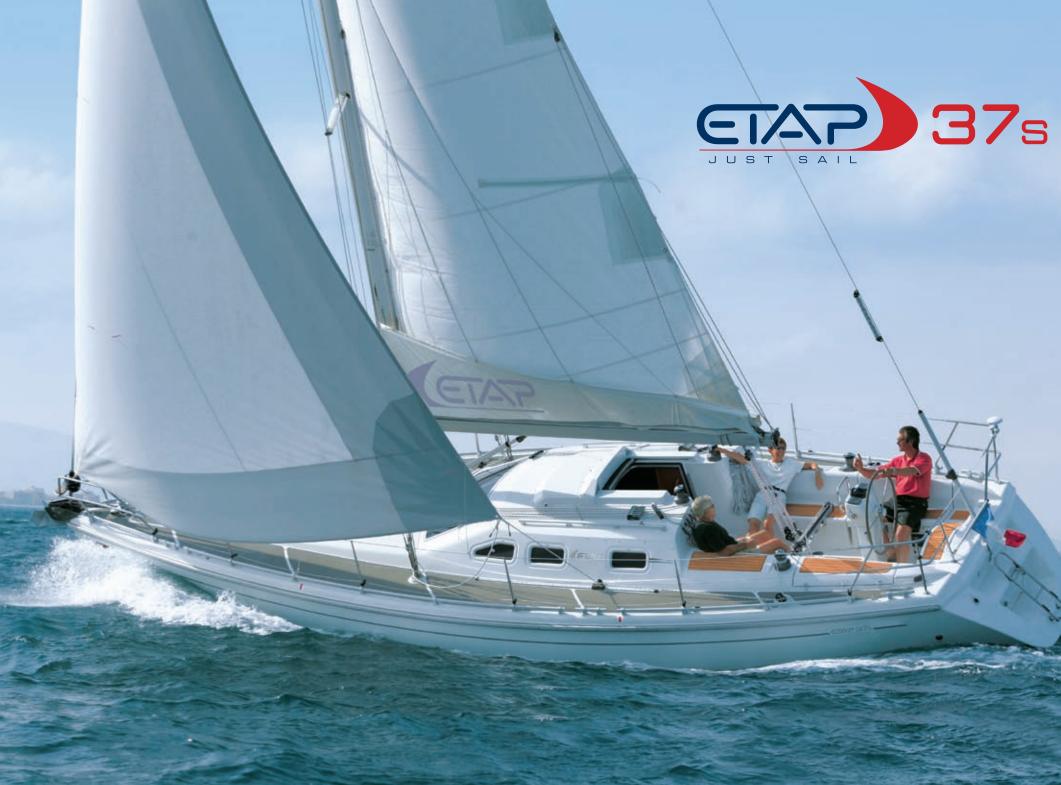

## Exclusive comfort, excellent sailing performance

This luxury cruiser unites safety and comfort with excellent sailing characteristics. The ETAP 37s features a 9/10 rigging with double spreaders, and a partially battened mainsail with lazy-bag. All sailing controls are led to the very spacious, ergonomic cockpit. Below deck, the panoramic window ensures ample light for the exclusive interior, which boasts an innovative and extremely functional galley with a centrally-located double sink unit. Ample locker space is provided, and there is a roomy toilet compartment with wet stowage facilities.